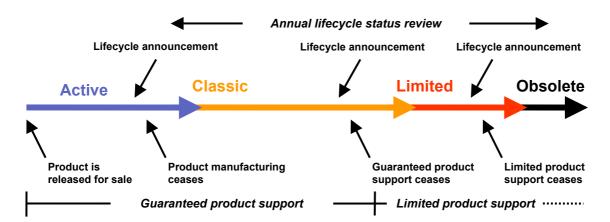

## 1. CURRENT LIFECYCLE STATUS

The SAMI FLOWSTAR drive product has been in the obsolete phase since the beginning of 2004 according to the ABB lifecycle model outlined below.

## 5. ABB LIFECYCLE MODEL