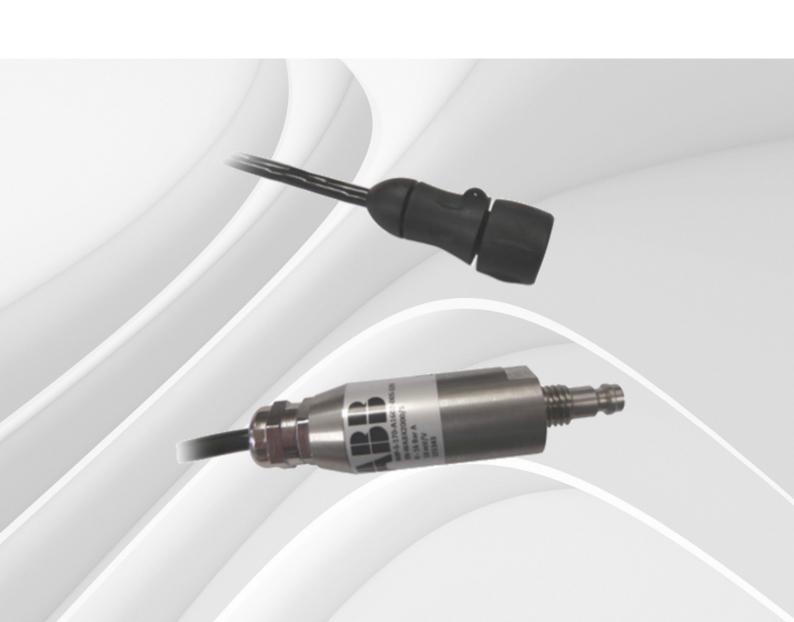

# Pressure transducer

# Rugged construction pressure transducer for the most inhospitable environments

- Fully submersible, IP68 stainless steel construction
- M12 threaded for tapping directly into pipe-work
- 9 pressure span / cable length combinations
- military specification IP68 connector