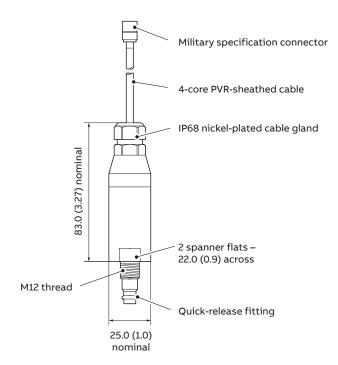

# Dimensions and general arrangement

Dimensions in mm (in.)

### **Process connection**

M12 male thread

# **Ingress protection**

IP68 to 100 m (330 ft.)

#### Material

303 stainless steel