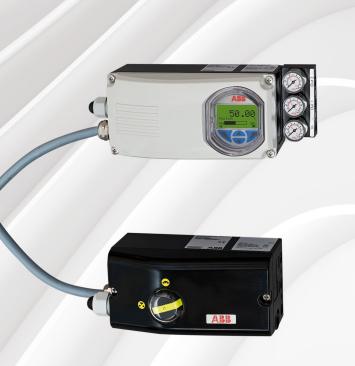

# Smart remote positioners

The EDP300 and TZIDC series of digital positioners provide flexible and costeffective valve management and control. They are now available as a remote version, delivering reliable and accurate results even under adverse conditions.

- Position sensor and pneumatics/electronics installed in separate housings
- 10 m (32 ft) cable length allow for high flexibility
- Higher vibration immunity
- Excellent accessibility
- Increased protection class
- Stainless steel housing