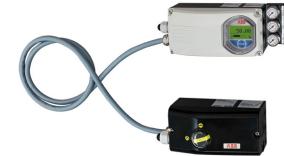

- Position sensor and pneumatics/electronics installed in separate housings
- 10 m (32 ft) cable length allow for high flexibility
- Higher vibration immunity
- Excellent accessibility
- Increased protection class
- Stainless steel housing

TZIDC remote sensor

# Using pneumatic actuators with integrated position sensor.

EDP300 control unit for remote sensor

EDP300 remote sensor