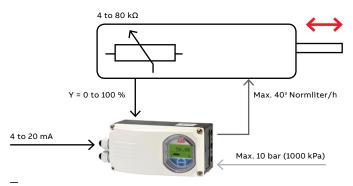

# Using pneumatic actuators with integrated position sensor.

EDP300 control unit for remote sensor

EDP300 remote sensor