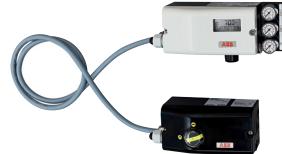

# Using pneumatic actuators with integrated position sensor.

EDP300 control unit for remote sensor

EDP300 remote sensor