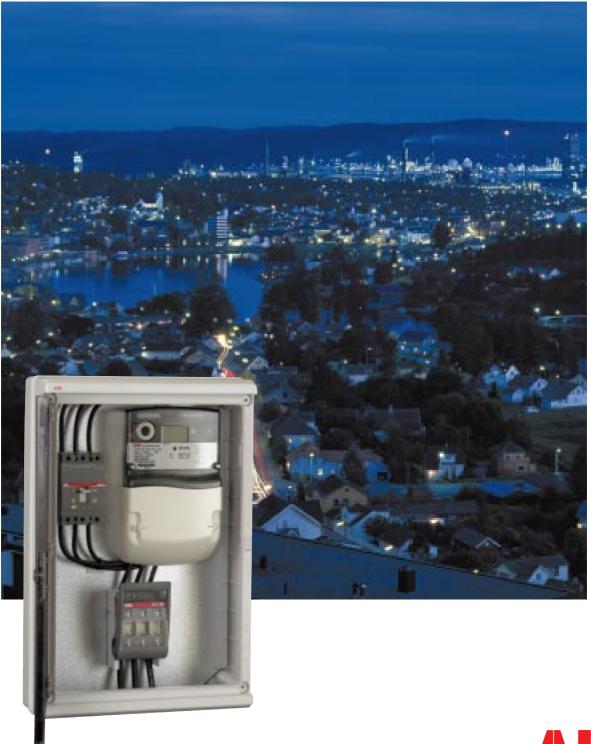

## **One solution – all possibilities**

The Meterbox solution will save you time and money.

The Meterbox has a basic version including only the short circuit protection, consisting of a triple pole fuse switch from the EasyLine range, already mounted inside the box. By using the EasyLine fuse switch, we offer the optimal and very inexpensive short circuit solution.

# Additionally we can deliver the Meterbox with the following euipment installed:

- ABB MCCB, as overload protection
- ABB Energy Meter (1-phase or 3-phase)
- DIN rail mounting device
- Terminal board

## **The Meterbox**