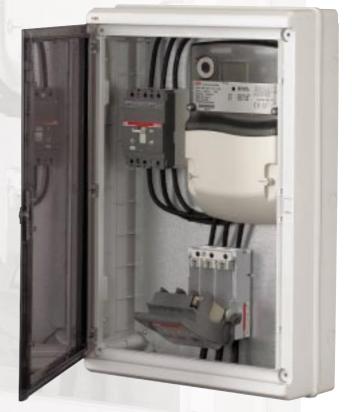

# Additionally we can deliver the Meterbox with the following euipment installed:

- ABB MCCB, as overload protection
- ABB Energy Meter (1-phase or 3-phase)
- DIN rail mounting device
- Terminal board

## **The Meterbox**

The Meterbox is delivered with XLP000 (max 100A fuse) main short circuit protection as standard. XLP00 (160A fuse) on request.

Sealing facility

Cable clamp

For further information about this complete solution, please contact your local ABB office.