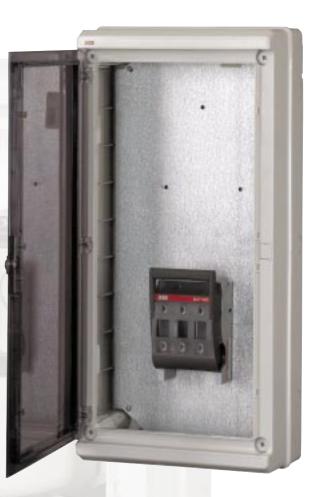

## **One solution – all possibilities**

The Meterbox solution will save you time and money.

The Meterbox has a basic version including only the short circuit protection, consisting of a triple pole fuse switch from the EasyLine range, already mounted inside the box. By using the EasyLine fuse switch, we offer the optimal and very inexpensive short circuit solution.

## **The Meterbox**

### **Properties:**

- Inexpensive short circuit protection
- Short circuit capacity: 50kA
- Typetested according to IEC/EN 60947-3
- Integrated IP 20 cable shroud
- IP 30 degree of protection from the front