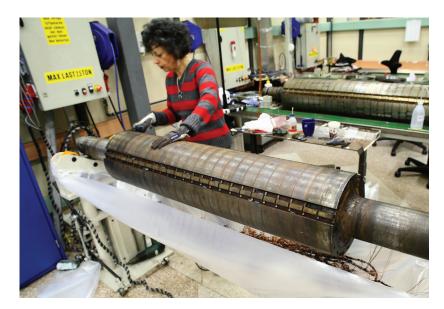

# Load cells, gauges and flatness systems

From simple spares replacements to complete overhaul ABB Local Service Centers offer the perfect environment to repair your product

Measurement made easy

Tested and repaired products back to normal operation

# Cleaning, inspection and testing

Before repair, the products are thoroughly cleaned, and after repair, tested in different conditions. Test conditions are dry condition, wet condition or calibration press depending on type of product and repair.

## **Local Service Centers**

The ABB Local Service Centers in Asia, America and Europe offer a consistent approach to the repair process.

Certified and well-trained specialists equipped with necessary testing and calibration equipment vouch for high-quality repair and testing as well as trouble-free use of repaired products.