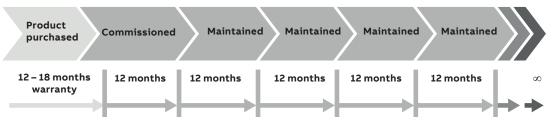

## What is the Evergreen warranty service?

Customers choosing to join our Evergreen warranty service will never have to worry about their analyzer performance. After we have commissioned your product and through scheduled maintenance we can help to guarantee measurement performance and reliability. Products installed less than 1 year ago may also be eligible for this service if they pass our maintenance plus inspection assessment.

Throughout the life of your product ABB will provide warranty coverage. If something goes wrong with the product, there is no costly bill to get your product operating again.

As your product ages we will perform software upgrades when necessary. This service is the worryfree solution that protects you and your measurement throughout the products' lifecycle.

# Summary of Warranty inclusion\*

For products qualifying for the Evergreen warranty service:

- On-call technical support
- Corrective maintenance when needed
- Off-site repair (if on-site is not possible)
- Scheduled maintenance
- Consumables included
- Discount on standard service rates
- Discount on spare parts not covered by warranty