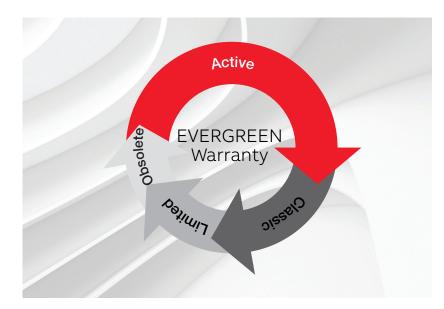

## What is the Evergreen warranty service?

Customers choosing to join our Evergreen warranty service will never have to worry about their analyzer performance. After we have commissioned your product and through scheduled maintenance we can help to guarantee measurement performance and reliability. Products installed less than 1 year ago may also be eligible for this service if they pass our maintenance plus inspection assessment.

Throughout the life of your product ABB will provide warranty coverage. If something goes wrong with the product, there is no costly bill to get your product operating again.

As your product ages we will perform software upgrades when necessary. This service is the worryfree solution that protects you and your measurement throughout the products' lifecycle.

Figure 1 Evergreen warranty

\*Please refer to ABB warranty terms and conditions for full details

To find your local ABB contact, visit:

abb.com/contacts

For more information visit: