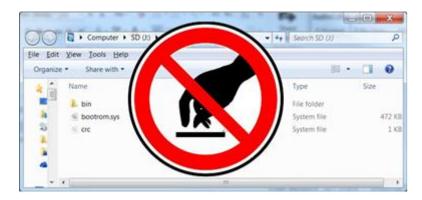

## **WARNING!**

Robot SD card cannot be reformatted for robot use by any program.

Do not touch or modify the disk partition shown in windows when inserting a robot SD card. This partition contains boot code that can NOT be modified through file system operations. This is not the boot application nor any robot system data.

Modifying or trying to update by writing here can cause irreparable boot-up problems.