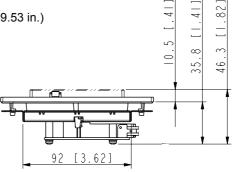

## **Dimensional drawing**

Cutting in the cabinet door: 115 mm × 242 mm (4.53 in. × 9.53 in.) Plate thickness 1.5...2.5 mm (0.059...0.098 in.)

68412102\_2/2