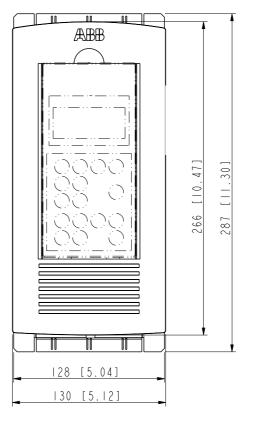

## **Dimensional drawing**

Cutting in the cabinet door: 115 mm × 242 mm (4.53 in. × 9.53 in.) Plate thickness 1.5...2.5 mm (0.059...0.098 in.)

68412102\_2/2