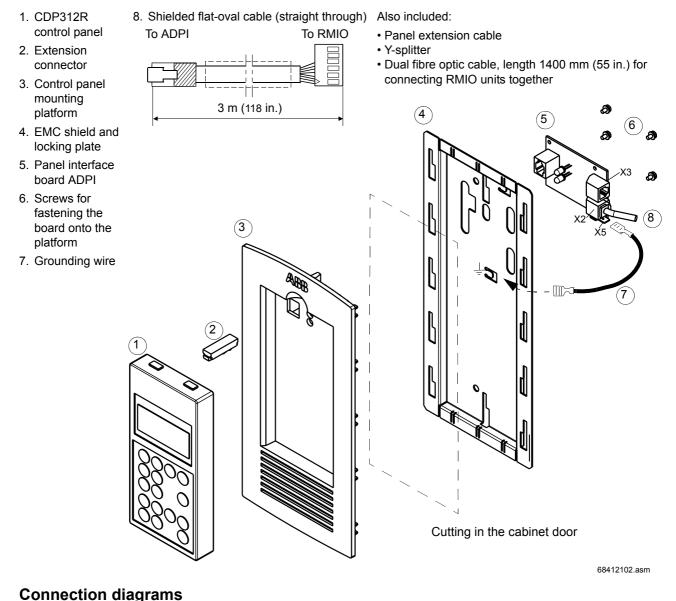

# Installation Guide RPMP-ISU-13 Control Panel Mounting Platform Kit

The RPMP-ISU-13 Control Panel Mounting Platform kit (code: 68470170) is used for controlling both the IGBT Supply Unit and the Inverter Unit from the same control panel. It includes the CDP312R control panel, accessories for installing it onto a cabinet door and cables for connecting the control panel to the units.

The mounting platform is snap-mounted to a 1.5...2.5 mm thick door plate (no screws are required). The control panel is attached to the mounting platform by pushing it into the recess. The degree of protection of the control panel is IP54 when attached.

## **Kit contents**