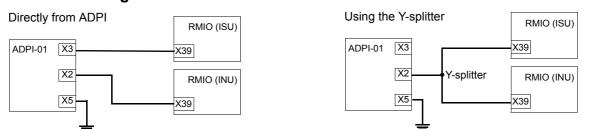

# Installation Guide RPMP-ISU-13 Control Panel Mounting Platform Kit

The RPMP-ISU-13 Control Panel Mounting Platform kit (code: 68470170) is used for controlling both the IGBT Supply Unit and the Inverter Unit from the same control panel. It includes the CDP312R control panel, accessories for installing it onto a cabinet door and cables for connecting the control panel to the units.

The mounting platform is snap-mounted to a 1.5...2.5 mm thick door plate (no screws are required). The control panel is attached to the mounting platform by pushing it into the recess. The degree of protection of the control panel is IP54 when attached.