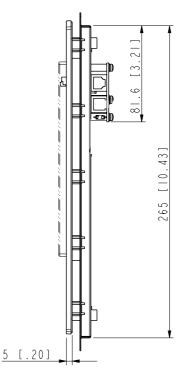

## **Dimensional drawing**

Cutting in the cabinet door: 115 mm × 242 mm (4.53 in. × 9.53 in.) Plate thickness 1.5...2.5 mm (0.059...0.098 in.)

68412102\_2/2