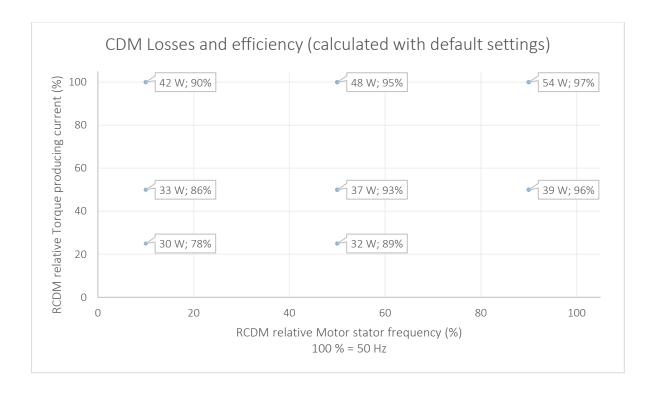

HELSINKI, JULY 28, 2017

## **Manufacturer's Statement**

## ACS580-01 efficiency according to IEC61800-9-2 and EN50598-2

Drive: ACS580-01-03A4-4

Drive efficiency class IE2

Nominal voltage: 400 V Frequency: 50 Hz Nominal power: 1,1 kW

Motor control: Scalar, vector (speed), vector (torque)
EMC: Category C2, motor cable length up to 100m
Compliance with IEC/EN 61800-3:2004+A1:2012.

Choke: Swinging DC choke

Safety: Safe torque off (STO), SIL 3 PL e
User interface: Assistant control panel with USB-port

Braking chopper: Included as standard



Please note that there might be differences between and related to the various types of equipment subject to the efficiency measurements performed by ABB. The measurement results may also become more accurate in the future. ABB is not able to warrant the correctness of all the details of this document and shall not be liable for any acts or decisions made by persons relying upon them. ABB shall not be liable for any direct or indirect damage or loss caused by the use of the information mentioned in this document.

1/1

Document number: 3AXD10000530985