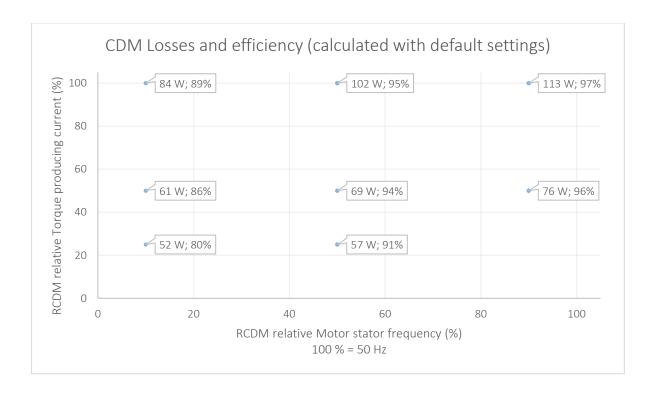

HELSINKI, JULY 28, 2017

## **Manufacturer's Statement**

## ACS580-01 efficiency according to IEC61800-9-2 and EN50598-2

Drive: ACS580-01-07A3-4

Drive efficiency class IE2

Nominal voltage: 400 V Frequency: 50 Hz Nominal power: 3 kW

Motor control: Scalar, vector (speed), vector (torque)

EMC: Category C2, motor cable length up to 100m

Compliance with IEC/EN 61800-3:2004+A1:2012.

Choke: Swinging DC choke

Safety: Safe torque off (STO), SIL 3 PL e
User interface: Assistant control panel with USB-port

Braking chopper: Included as standard



Please note that there might be differences between and related to the various types of equipment subject to the efficiency measurements performed by ABB. The measurement results may also become more accurate in the future. ABB is not able to warrant the correctness of all the details of this document and shall not be liable for any acts or decisions made by persons relying upon them. ABB shall not be liable for any direct or indirect damage or loss caused by the use of the information mentioned in this document.

1/1 Document number: 3AXD10000530990