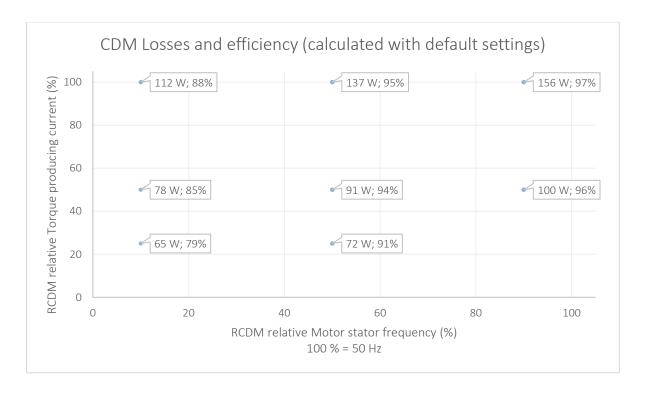

## ACS580-01 efficiency according to IEC61800-9-2 and EN50598-2

Drive: ACS580-01-09A5-4

Drive efficiency class IE2

Nominal voltage: 400 V Frequency: 50 Hz Nominal power: 4 kW

Motor control: Scalar, vector (speed), vector (torque)