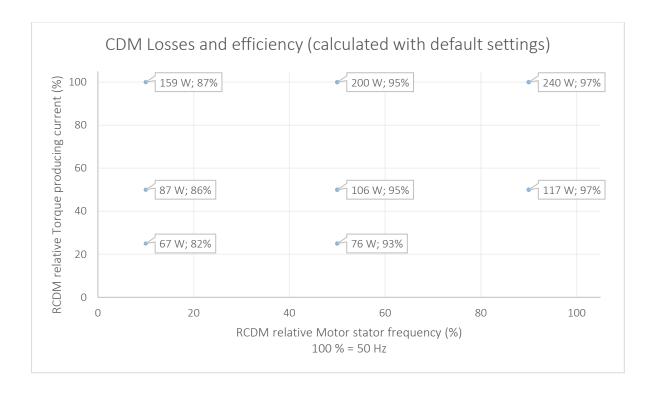

HELSINKI, JULY 28, 2017

## **Manufacturer's Statement**

## ACS580-01 efficiency according to IEC61800-9-2 and EN50598-2

Drive: ACS580-01-12A7-4

Drive efficiency class IE2

Nominal voltage: 400 V Frequency: 50 Hz Nominal power: 5,5 kW

Motor control: Scalar, vector (speed), vector (torque)
EMC: Category C2, motor cable length up to 100m

Compliance with IEC/EN 61800-3:2004+A1:2012.

Choke: Swinging DC choke

Safety: Safe torque off (STO), SIL 3 PL e
User interface: Assistant control panel with USB-port

Braking chopper: Included as standard



Please note that there might be differences between and related to the various types of equipment subject to the efficiency measurements performed by ABB. The measurement results may also become more accurate in the future. ABB is not able to warrant the correctness of all the details of this document and shall not be liable for any acts or decisions made by persons relying upon them. ABB shall not be liable for any direct or indirect damage or loss caused by the use of the information mentioned in this document.

1/1

Document number: 3AXD10000530992