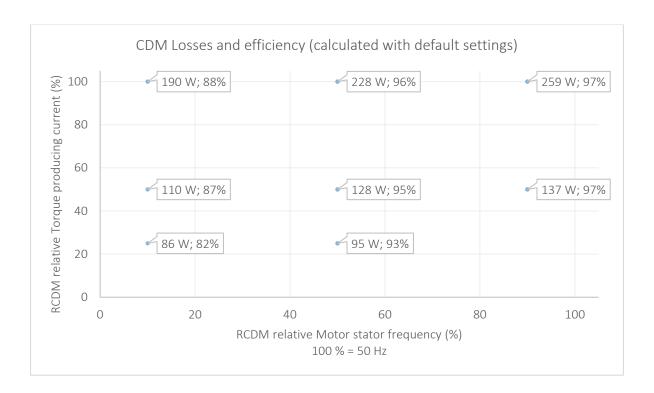

HELSINKI, JULY 31, 2017

## **Manufacturer's Statement**

## ACS580-01 efficiency according to IEC61800-9-2 and EN50598-2

Drive: ACS580-01-018A-4

Drive efficiency class IE2

Nominal voltage: 400 V Frequency: 50 Hz Nominal power: 7,5 kW

Motor control: Scalar, vector (speed), vector (torque)
EMC: Category C2, motor cable length up to 100m

Compliance with IEC/EN 61800-3:2004+A1:2012.

Choke: Swinging DC choke

Compliance with IEC/EN 61000-3-12:2011

Safety: Safe torque off (STO), SIL 3 PL e
User interface: Assistant control panel with USB-port

Braking chopper: Included as standard



Please note that there might be differences between and related to the various types of equipment subject to the efficiency measurements performed by ABB. The measurement results may also become more accurate in the future. ABB is not able to warrant the correctness of all the details of this document and shall not be liable for any acts or decisions made by persons relying upon them. ABB shall not be liable for any direct or indirect damage or loss caused by the use of the information mentioned in this document.