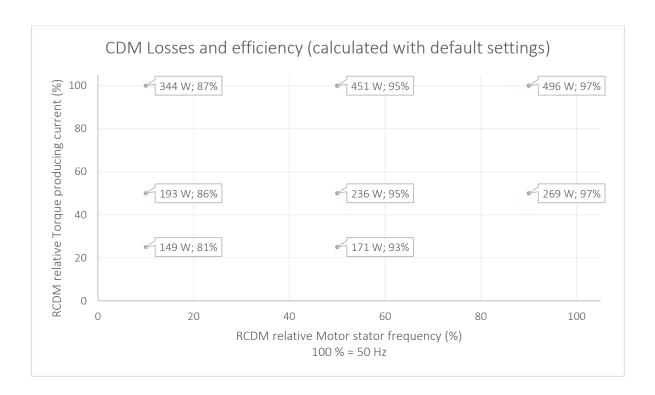

## ACS580-01 efficiency according to IEC61800-9-2 and EN50598-2

Drive: ACS580-01-033A-4

Drive efficiency class IE2

Nominal voltage: 400 V Frequency: 50 Hz Nominal power: 15 kW

Motor control: Scalar, vector (speed), vector (torque)
EMC: Category C2, motor cable length up to 100m