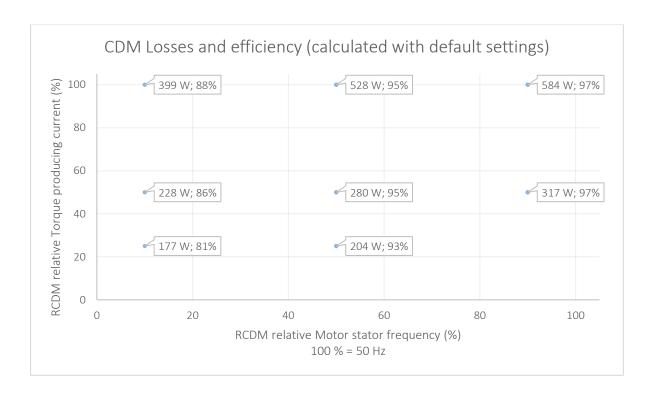

## ACS580-01 efficiency according to IEC61800-9-2 and EN50598-2

Drive: ACS580-01-039A-4

Drive efficiency class IE2

Nominal voltage: 400 V Frequency: 50 Hz Nominal power: 18,5 kW

Motor control: Scalar, vector (speed), vector (torque)
EMC: Category C2, motor cable length up to 100m

Compliance with IEC/EN 61800-3:2004+A1:2012. Swinging DC choke

Compliance with IEC/EN 61000-3-12:2011

Safety: Safe torque off (STO), SIL 3 PL e
User interface: Assistant control panel with USB-port

Braking chopper: Included as standard