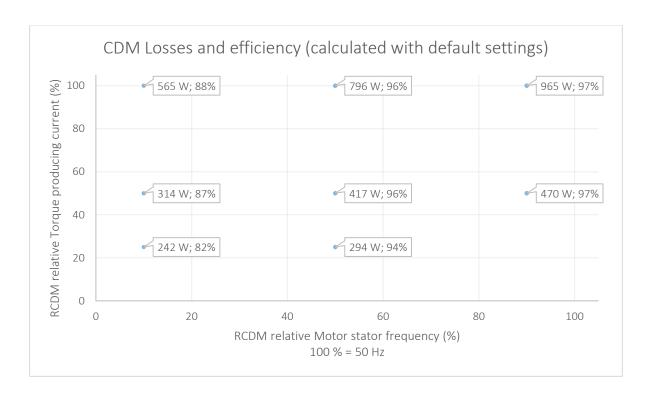

HELSINKI, JULY 31, 2017

## **Manufacturer's Statement**

## ACS580-01 efficiency according to IEC61800-9-2 and EN50598-2

Drive: ACS580-01-062A-4

Drive efficiency class IE2

Nominal voltage: 400 V Frequency: 50 Hz Nominal power: 30 kW

Motor control: Scalar, vector (speed), vector (torque)
EMC: Category C2, motor cable length up to 100m

Compliance with IEC/EN 61800-3:2004+A1:2012.

Choke: DC choke

Compliance with IEC/EN 61000-3-12:2011

Safety: Safe torque off (STO), SIL 3 PL e
User interface: Assistant control panel with USB-port



Please note that there might be differences between and related to the various types of equipment subject to the efficiency measurements performed by ABB. The measurement results may also become more accurate in the future. ABB is not able to warrant the correctness of all the details of this document and shall not be liable for any acts or decisions made by persons relying upon them. ABB shall not be liable for any direct or indirect damage or loss caused by the use of the information mentioned in this document.

1/1

Document number: 3AXD10000530999