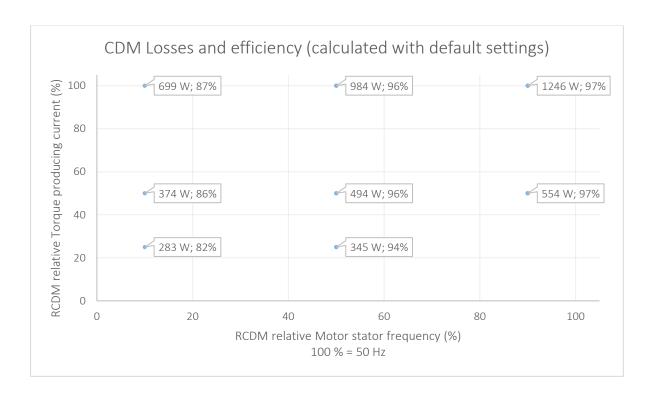

HELSINKI, JULY 31, 2017

## **Manufacturer's Statement**

## ACS580-01 efficiency according to IEC61800-9-2 and EN50598-2

Drive: ACS580-01-073A-4

Drive efficiency class IE2

Nominal voltage: 400 V Frequency: 50 Hz Nominal power: 37 kW

Motor control: Scalar, vector (speed), vector (torque)
EMC: Category C2, motor cable length up to 100m

Compliance with IEC/EN 61800-3:2004+A1:2012.

Choke: DC choke

Compliance with IEC/EN 61000-3-12:2011

Safety: Safe torque off (STO), SIL 3 PL e
User interface: Assistant control panel with USB-port



Please note that there might be differences between and related to the various types of equipment subject to the efficiency measurements performed by ABB. The measurement results may also become more accurate in the future. ABB is not able to warrant the correctness of all the details of this document and shall not be liable for any acts or decisions made by persons relying upon them. ABB shall not be liable for any direct or indirect damage or loss caused by the use of the information mentioned in this document.

1/1

Document number: 3AXD10000531002