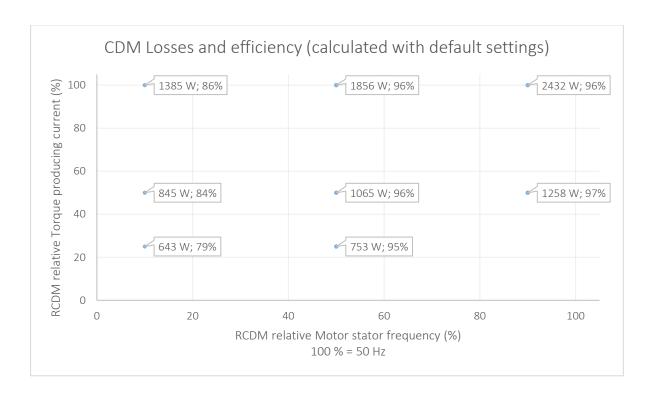

## ACS580-01 efficiency according to IEC61800-9-2 and EN50598-2

Drive: ACS580-01-169A-4

Drive efficiency class IE2

Nominal voltage: 400 V Frequency: 50 Hz Nominal power: 90 kW

Motor control: Scalar, vector (speed), vector (torque)
EMC: Category C2, motor cable length up to 150m
Compliance with IEC/EN 61800-3:2004+A1:2012.