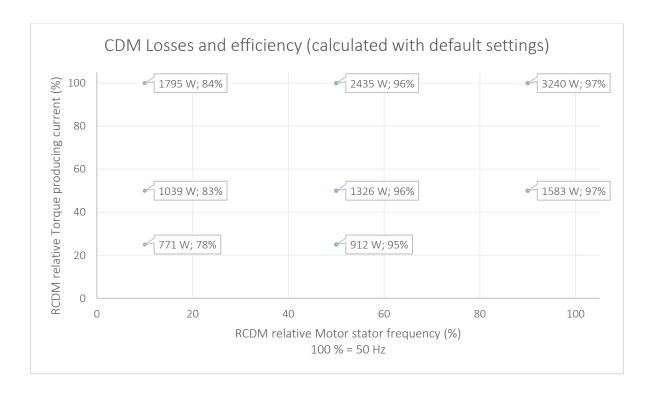

HELSINKI, JULY 28, 2017

## **Manufacturer's Statement**

## ACS580-01 efficiency according to IEC61800-9-2 and EN50598-2

Drive: ACS580-01-206A-4

Drive efficiency class IE2

Nominal voltage: 400 V Frequency: 50 Hz Nominal power: 110 kW

Motor control: Scalar, vector (speed), vector (torque)
EMC: Category C2, motor cable length up to 150m
Compliance with IEC/EN 61800-3:2004+A1:2012.

Choke: DC choke

Safety: Safe torque off (STO), SIL 3 PL e
User interface: Assistant control panel with USB-port



Please note that there might be differences between and related to the various types of equipment subject to the efficiency measurements performed by ABB. The measurement results may also become more accurate in the future. ABB is not able to warrant the correctness of all the details of this document and shall not be liable for any acts or decisions made by persons relying upon them. ABB shall not be liable for any direct or indirect damage or loss caused by the use of the information mentioned in this document.

1/1 Document number: 3AXD10000531012