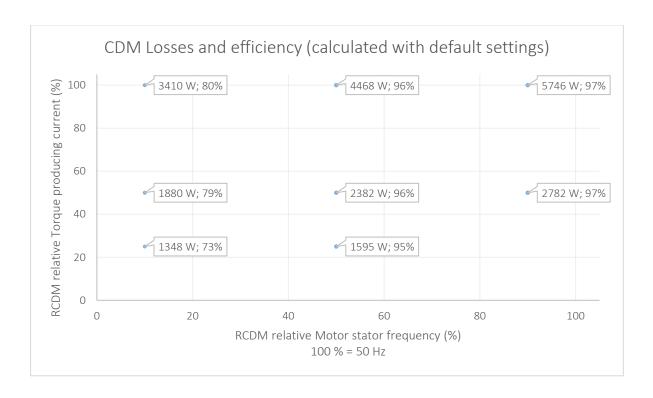

## ACS580-01 efficiency according to IEC61800-9-2 and EN50598-2

Drive: ACS580-01-363A-4

Drive efficiency class IE2

Nominal voltage: 400 V Frequency: 50 Hz Nominal power: 200 kW

Motor control: Scalar, vector (speed), vector (torque)
EMC: Category C2, motor cable length up to 150m
Compliance with IEC/EN 61800-3:2004+A1:2012.