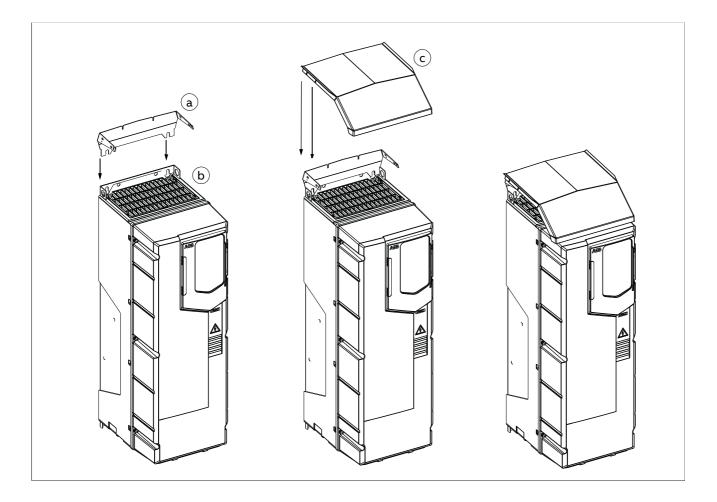

## Frame sizes R4 ... R5:

- 1. Loosen the mounting screws somewhat if necessary.
- 2. Put the fastener plate on the drive.
- 3. Tighten the drive mounting screws until correctly attached.
- 4. Put the hood plate on the fastener plate.

| a | Fastener   |
|---|------------|
| b | Drive      |
| С | Hood plate |

abb.com/drives