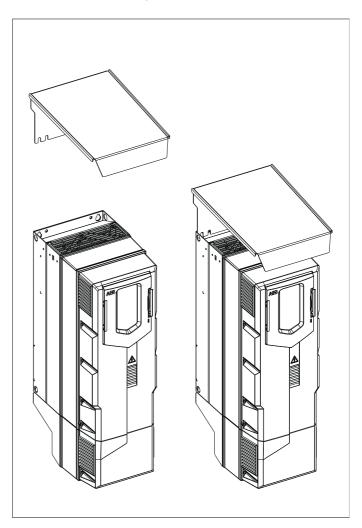

## Frame sizes R6 ... R9:

- Loosen the mounting screws somewhat if necessary.
- 2. Put the hood plate on the drive.
- 3. Tighten the drive mounting screws until the hood is correctly attached.