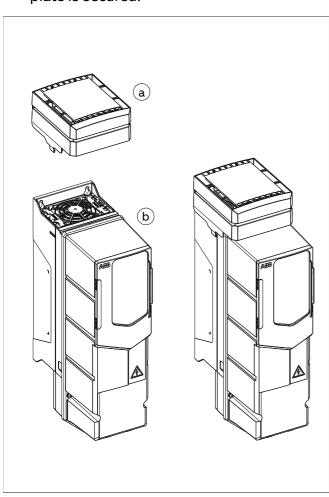

## Frame sizes R1 ... R3:

1. Push the hood plate down on the drive until you can hear a click to make sure the hood plate is secured.

| a | Hood plate |
|---|------------|
| b | Drive      |