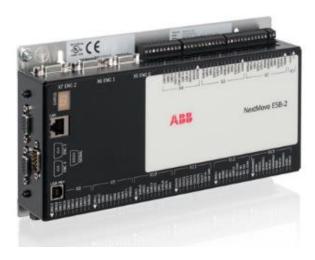

# **NextMove ESB-2**

The ABB life cycle management model is designed to manage an orderly transition to new replacement products or to choose from various lifetime extending services. At the same time the model ensures access to continuing support for our customers.

### Current life cycle status

The NextMove ESB-2 motion controller is in the Active phase, according to the ABB life cycle model outlined above.