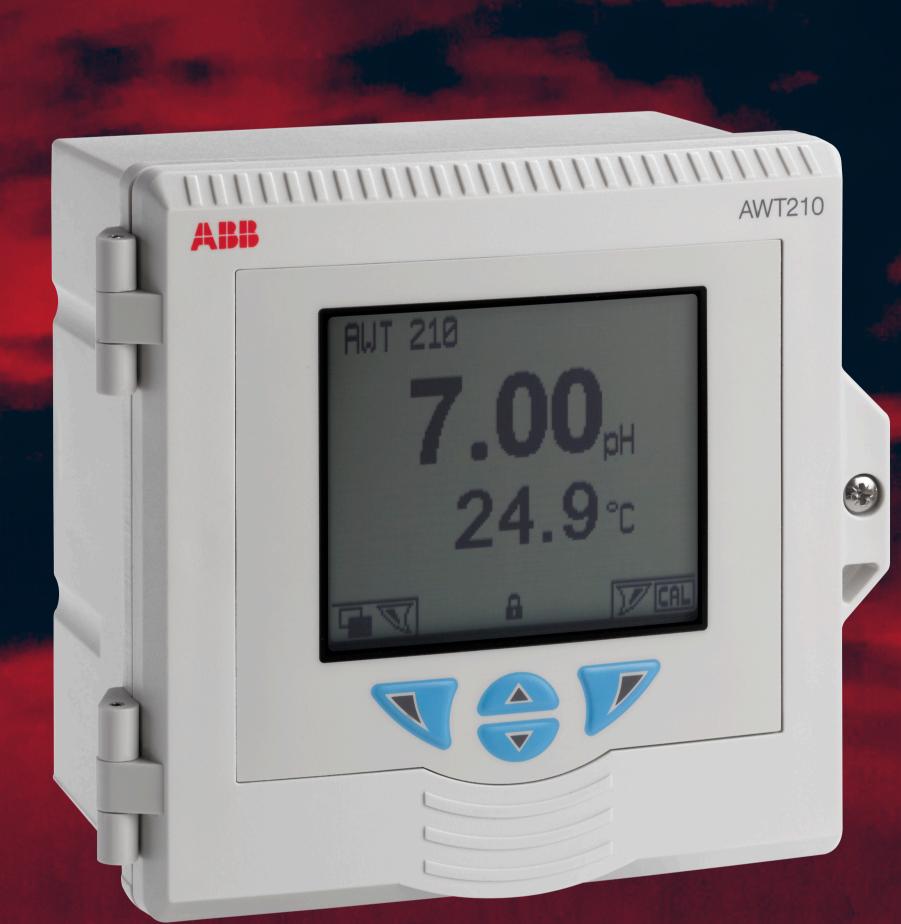

## **Open up a new world of** water analysis ABB's range of advanced water transmitters

Combining the latest developments in intelligent diagnostics and management with ABB's intuitive HMI operation and modular design philosophy. The AWT range of smart water transmitters provides the greatest user flexibility while making operation and maintenance simpler.

Plug-and-play sensor and the communication modules provide fast upgrading and increase plant availability

Easy-to-use common HMI simplifies routine operation and reduces operational expenditure