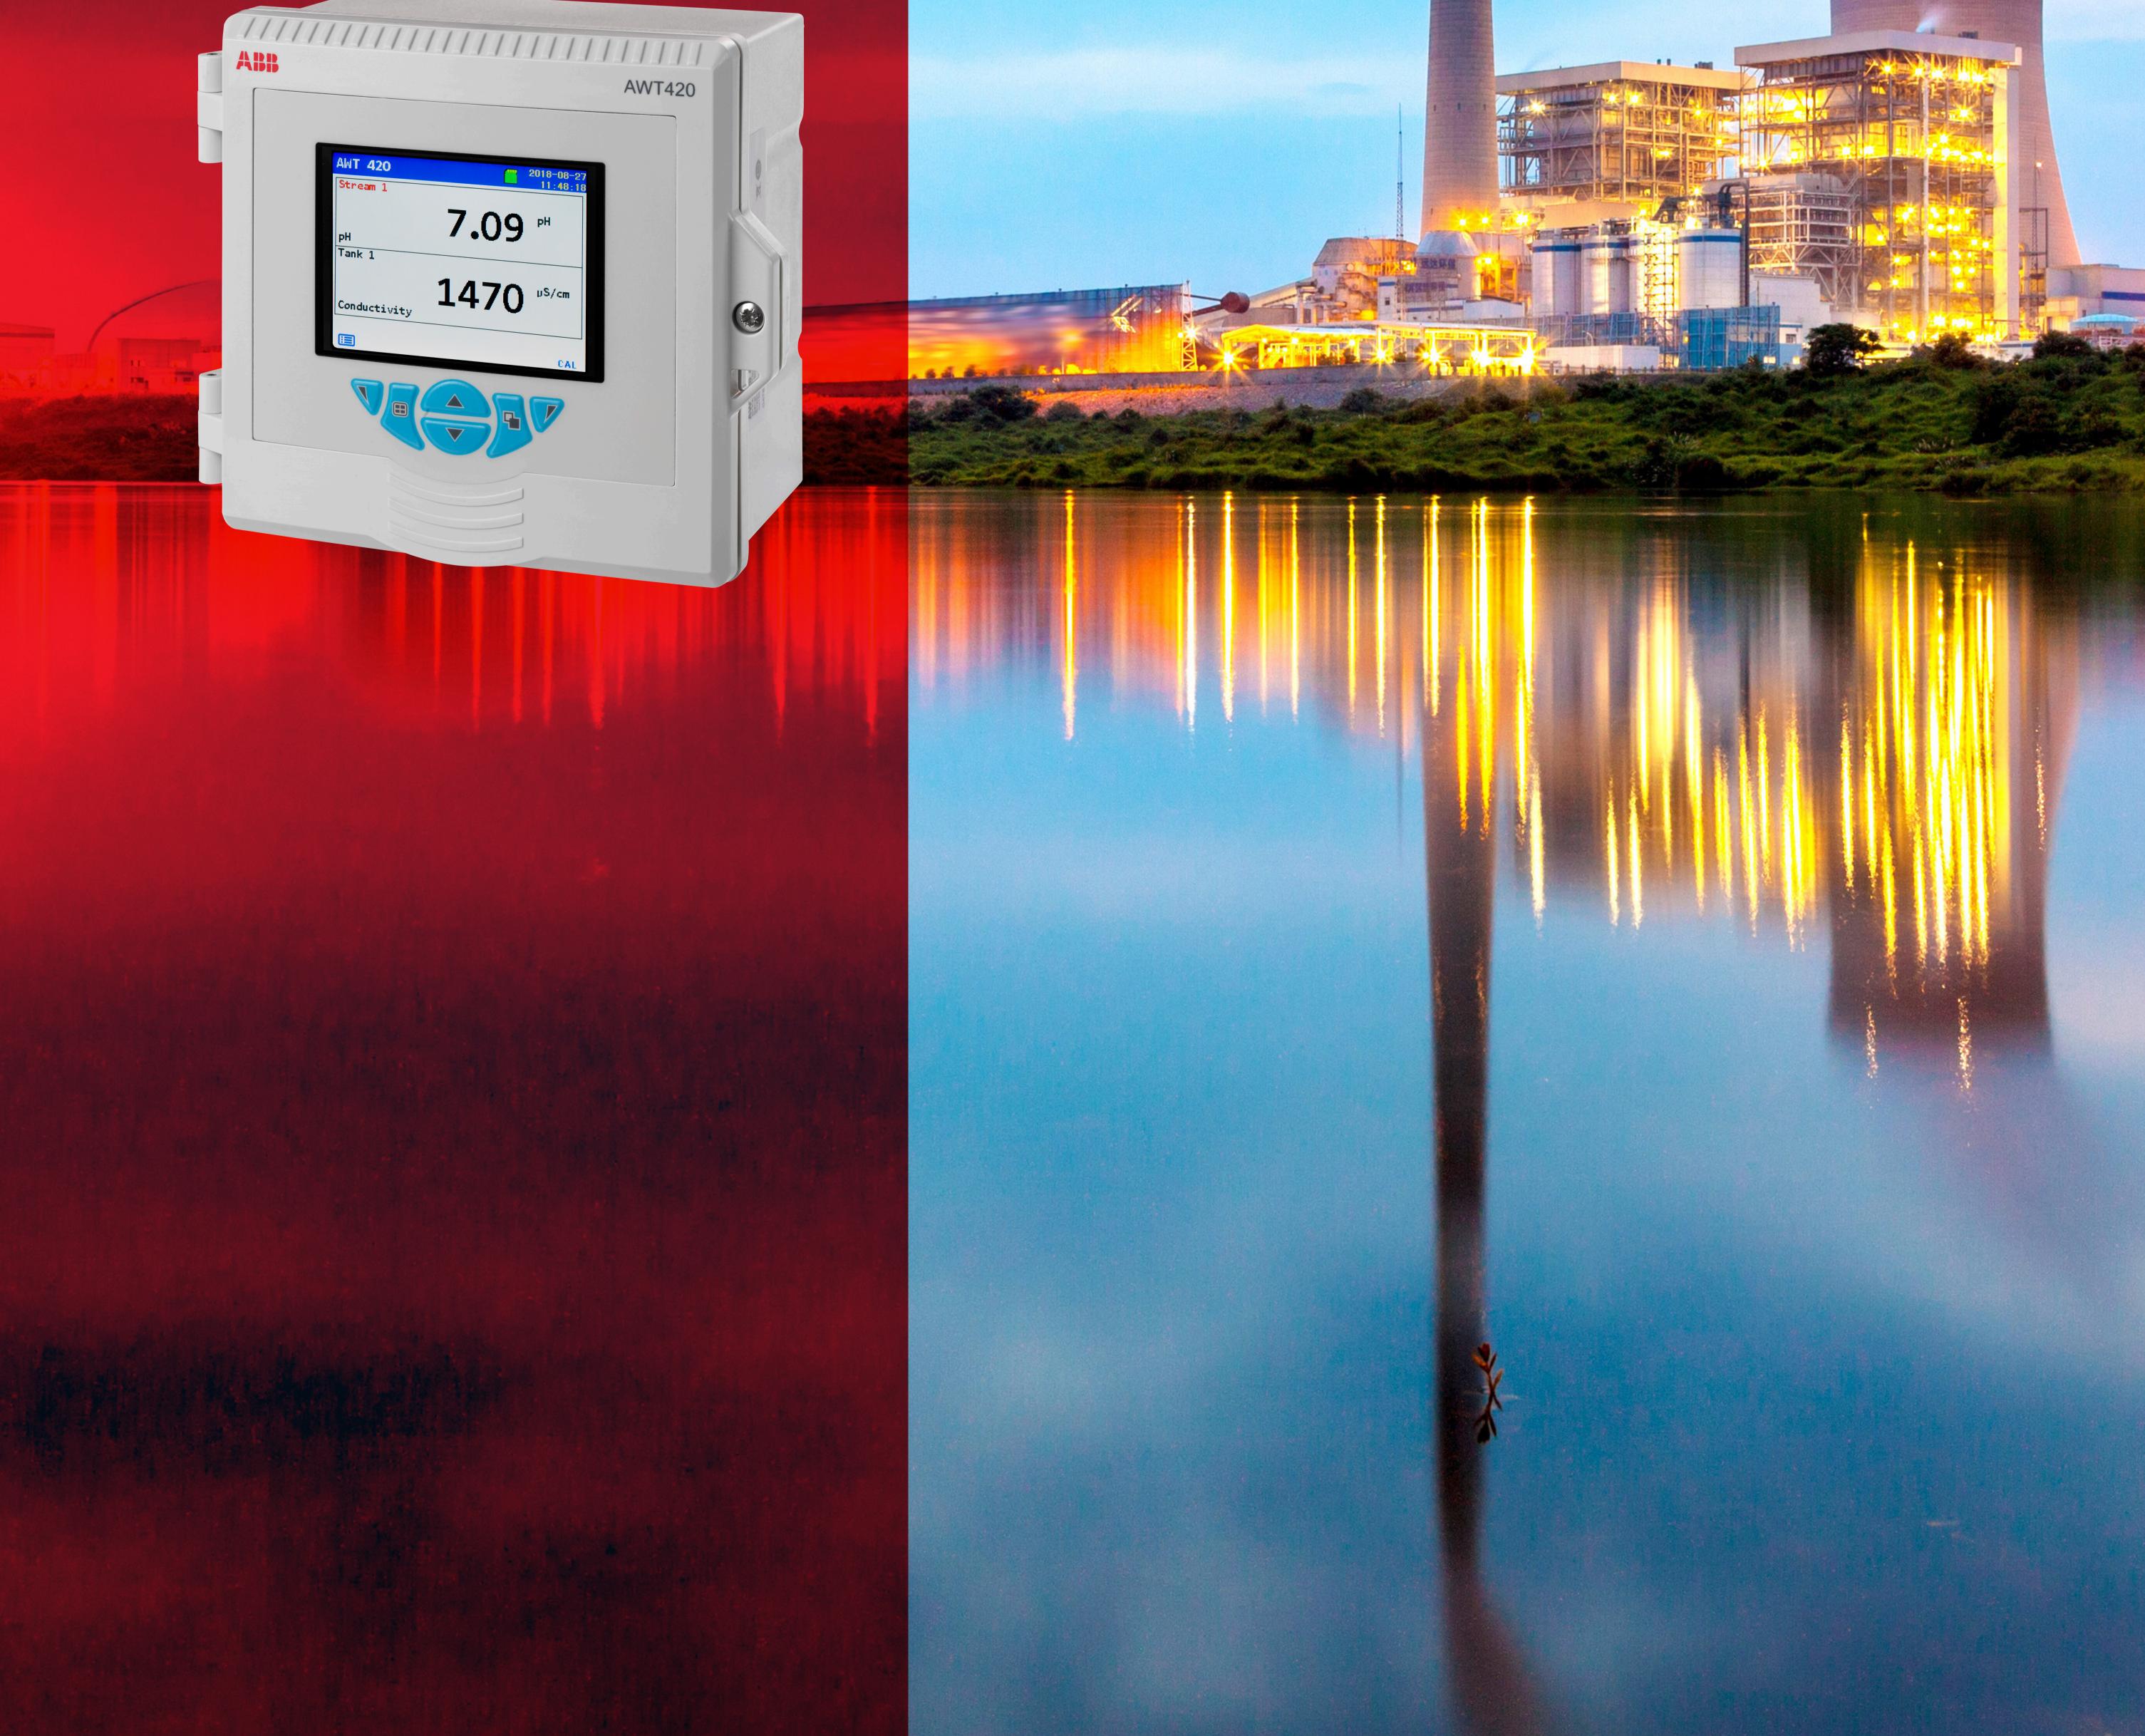

## **Open up a new world of** water analysis ABB's range of advanced water transmitters

Combining the latest developments in intelligent diagnostics and management with ABB's intuitive HMI operation and modular design philosophy. The AWT range of smart water transmitters provides the greatest user flexibility while making operation and maintenance simpler.

Plug-and-play sensor and the communication modules provide fast upgrading and increase plant availability

Easy-to-use common HMI simplifies routine operation and reduces operational expenditure