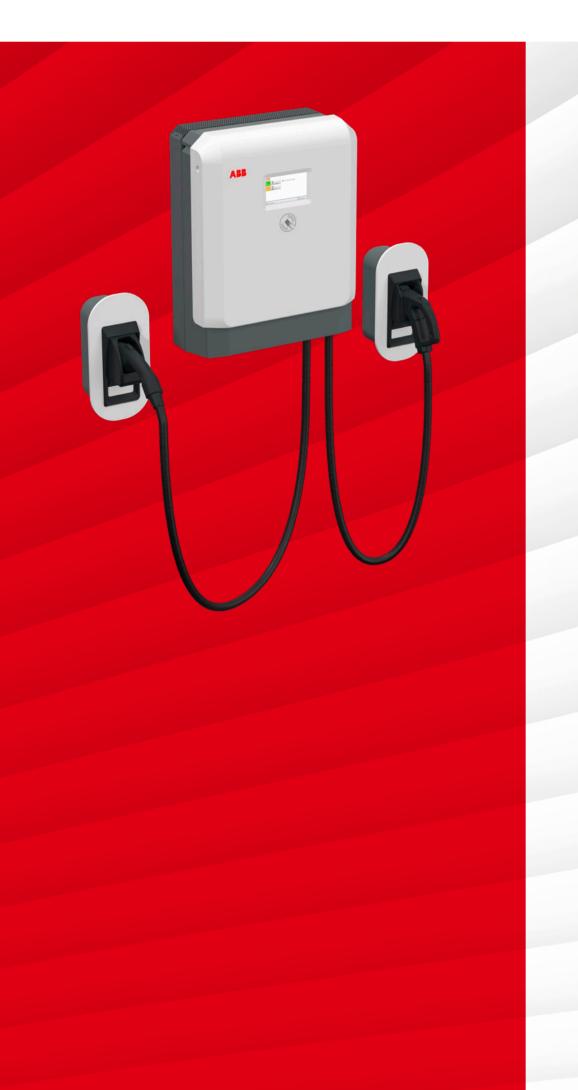

### Terra DC wallbox

Developed with leading electric vehicle manufacturers, trusted by energy suppliers and governments, the Terra DC wallbox makes fast charging safe, smart and future-compatible. Backed by 130 years of innovation and a decade in e-mobility, the DC wallbox supports the continuous advance of electric vehicles.

# Design: compact, convenient, connected

- Space-savings with easy-to-install design
- User-friendly interface for convenient charging
- Broad range of connectivity options