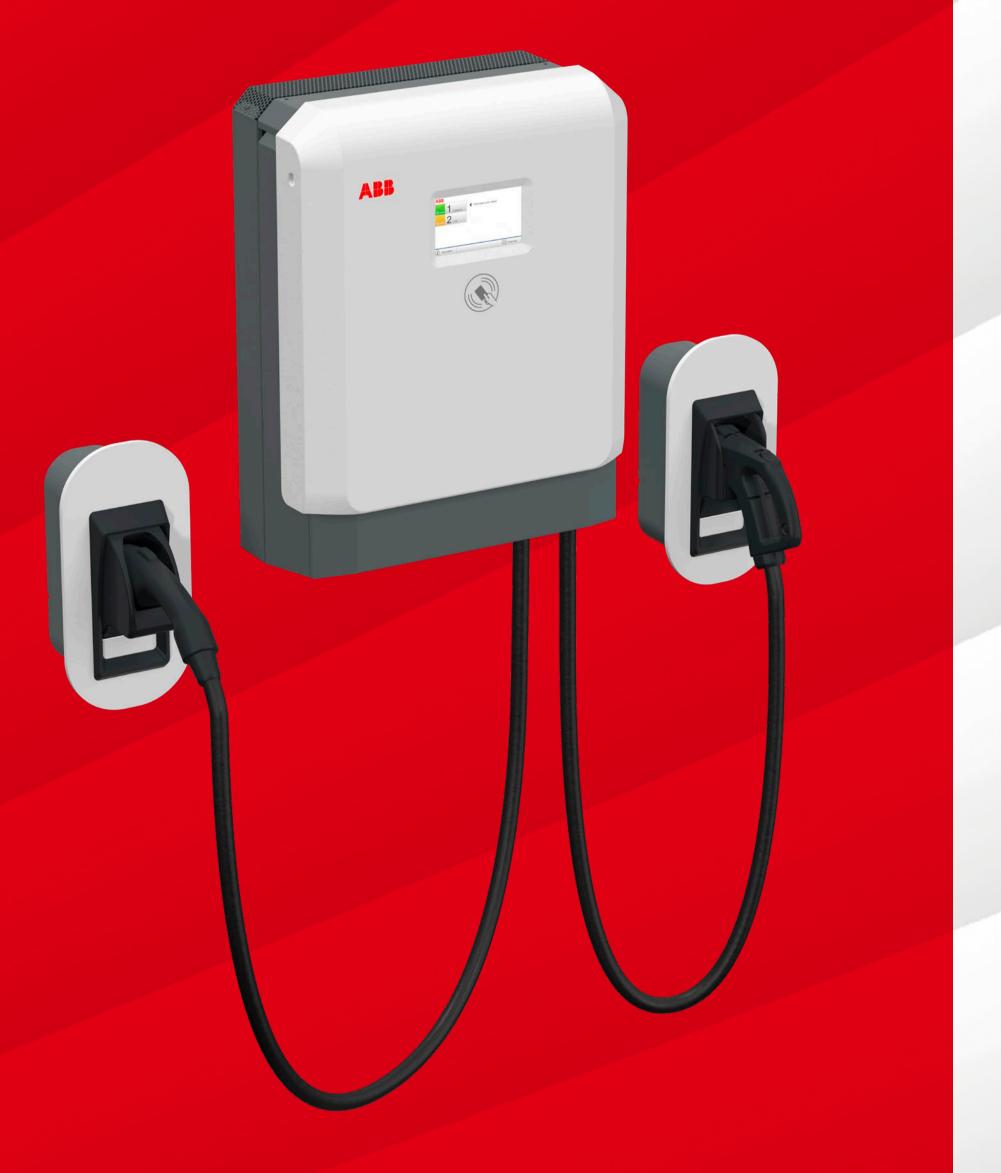

## **The home of charging** Terra DC wallbox

Developed with leading electric vehicle manufacturers, trusted by energy suppliers and governments, the Terra DC wallbox makes fast charging safe, smart and future-compatible. Backed by 130 years of innovation and a decade in e-mobility, the DC wallbox supports the continuous advance of electric vehicles.

## Intelligent design: compact, convenient, connected

- Space-savings with easy-to-install design
- User-friendly interface for convenient charging
- Broad range of connectivity options

## Future-proof: ROI maximized

- Fully compatible with current and future EVs
- Remote software updates
- Smart functionality means optimized and cost-efficient charging

## Safety: built-in protection

- Evaluated and tested to the highest independent standards
- Safe for use in residential settings
- Integrated ground-fault and trip protection