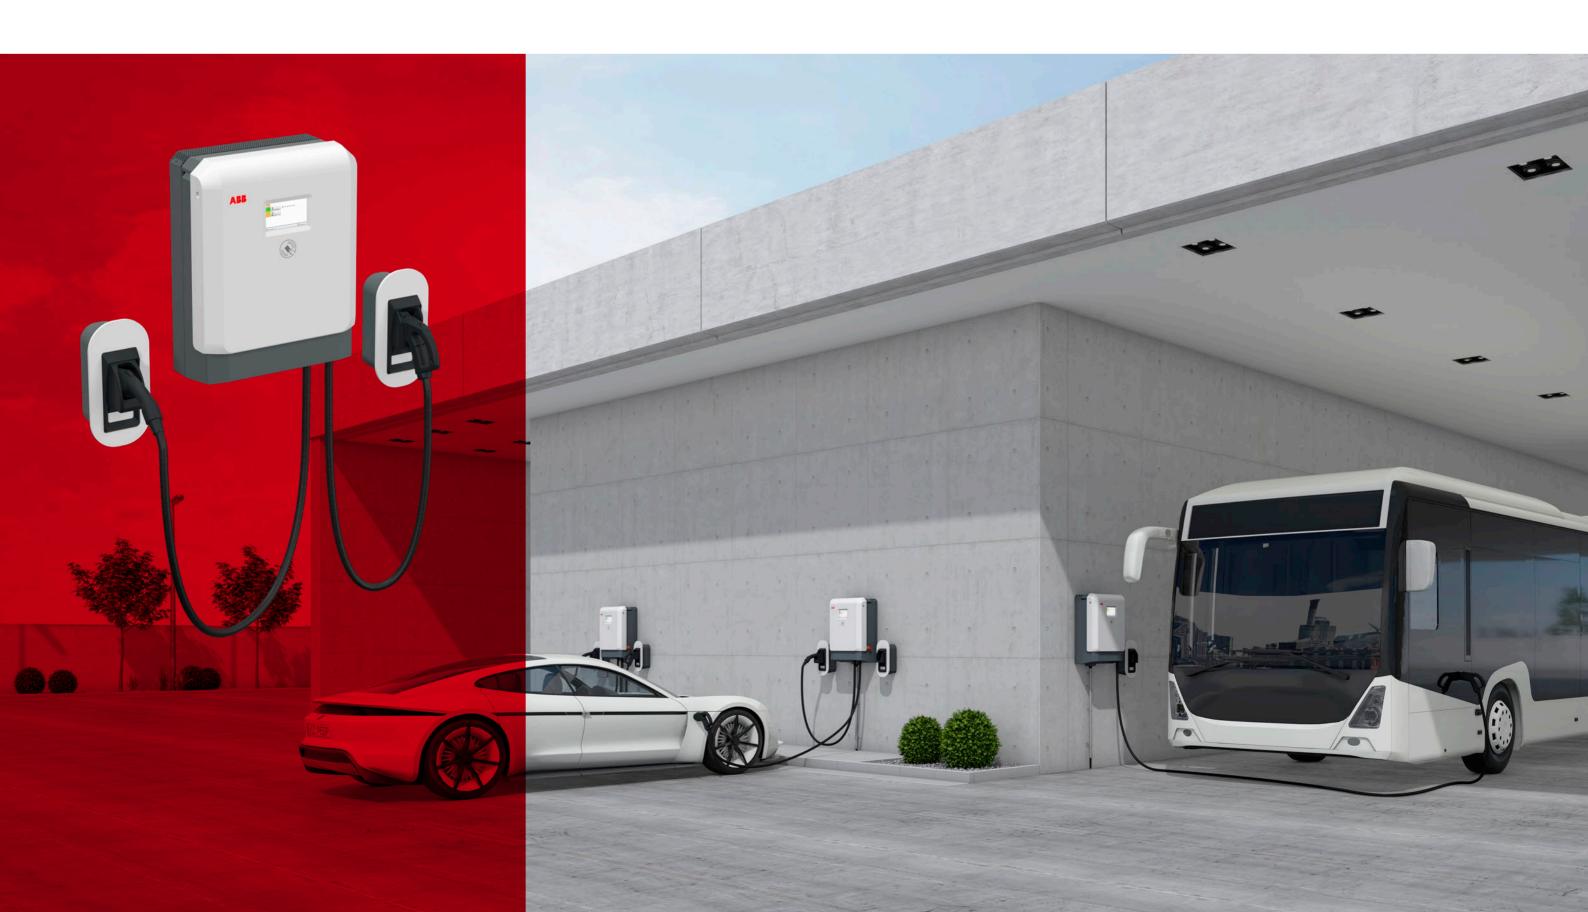

### Terra DC wallbox

Developed with leading electric vehicle manufacturers, trusted by energy suppliers and governments, the Terra DC wallbox makes fast charging safe, smart and future-compatible. Backed by 130 years of innovation and a decade in e-mobility, the DC wallbox supports the continuous advance of electric vehicles.

## Intelligent design: compact, convenient, connected

- Space-savings with easy-to-install design
- User-friendly interface for convenient charging
- Broad range of connectivity options

#### **Future-proof: ROI maximized**

- Fully compatible with current and future EVs
- Remote software updates
- Smart functionality means optimized and cost-efficient charging

#### Safety: built-in protection

- Evaluated and tested to the highest independent standards
- Safe for use in residential settings
- Integrated ground-fault and trip protection