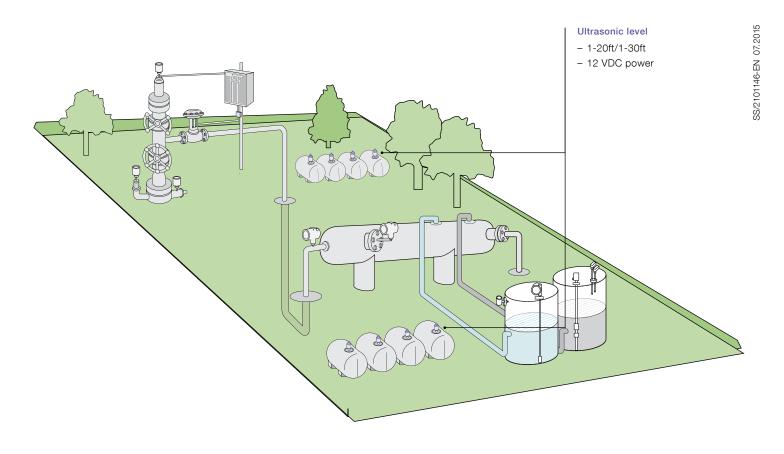

Accurately track and measure chemicals, the most expensive consumable on your site LST100 ultrasonic level transmitter

Specifically designed for use on chemical tanks, ABB's LST100 ultrasonic level transmitter offers low power, no dead zone, accurate measurement at an affordable cost. This non-contact, easy to install, chemically resistant device lets you keep track of the most expensive consumable on the pad site; chemicals. Accurate measurement of chemicals ensures that equipment operates most efficiently and prevents damage to other valuable on-site equipment.