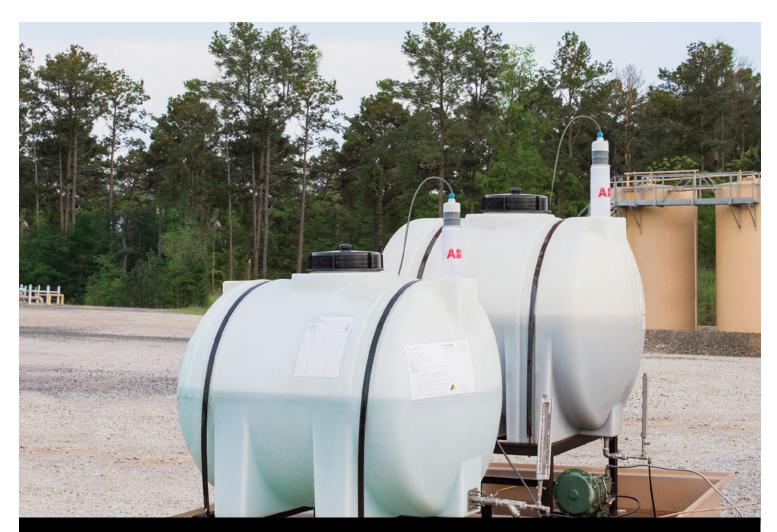

Accurately track and measure chemicals, the most expensive consumable on your site LST100 ultrasonic level transmitter

Specifically designed for use on chemical tanks, ABB's LST100 ultrasonic level transmitter offers low power, no dead zone, accurate measurement at an affordable cost. This non-contact, easy to install, chemically resistant device lets you keep track of the most expensive consumable on the pad site; chemicals. Accurate measurement of chemicals ensures that equipment operates most efficiently and prevents damage to other valuable on-site equipment.