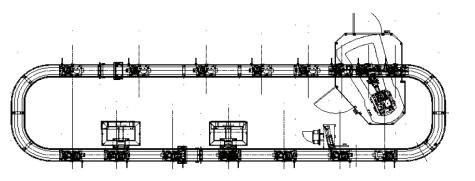

## 6-Speed Manual Assembly

- 250,000 -300,000 transmissions p.a.
- 640 sq. meters
- 4 ABB robots
- 6 Automatic stations
- 8 Semi-automatic stations
- 9 Manual stations
- 114 Meters of conveyor

**Auto Transmission Assembly** 