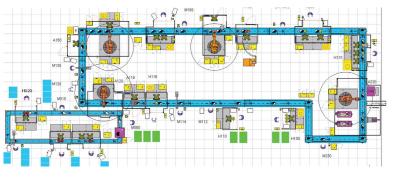

## **CVT Low Volume Assembly**

- 50,000 transmissions p.a.
- 300 sq. meters
- 1 ABB robot
- 6 Auto and semi-auto stations
- 5 Manual stations

- 50 Meters of non-powered conveyor
- Designed for future automatic transfer
- 25 Week delivery. Order 12-14-04. Delivered 6-8-05
- Installation in 2 weeks. Three weeks at 100% capacity
- Current process being benchmarked
- Reference available upon request