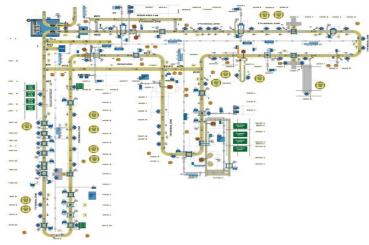

## **CVT Low Volume Assembly**

- 50,000 transmissions p.a.
- 300 sq. meters
- 1 ABB robot
- 6 Auto and semi-auto stations
- 5 Manual stations

- 50 Meters of non-powered conveyor
- Designed for future automatic transfer
- 25 Week delivery. Order 12-14-04. Delivered 6-8-05
- Installation in 2 weeks. Three weeks at 100% capacity
- Current process being benchmarked
- Reference available upon request

## 6-Speed Manual Assembly

- 250,000 -300,000 transmissions p.a.
- 640 sq. meters
- 4 ABB robots
- 6 Automatic stations
- 8 Semi-automatic stations
- 9 Manual stations
- 114 Meters of conveyor

**Auto Transmission Assembly** 